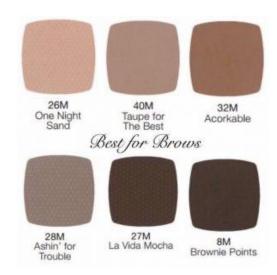

#### **Eyebrows (Boys and Girls)**

Could be filled with a shadow, light or dark brown to match complexion. Or you can use a brow gel and or brow pencil.

https://www.limelifebyalcone.com/kimannesmith/product/LLBP

https://www.limelifebyalcone.com/kimannesmith/product/LLBG

Blush (you do not have to use this brand, need to find shades similar)