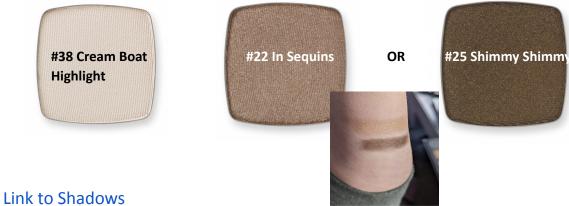

#### **Girls**

Base Face - Foundation with Contour & Blush

Eyebrows - tidy with some colour added, if needed

Eyes - - Ivory/Cream highlight, brown shimmer shadow on lower to middle lid

-No liner, no ticks

Lashes - Tavrianka 1, Tavrianka 2 and Academy

FALSE LASHES longer than the natural lash but not extreme length

Mascara for Sadochok, Beginner, Junior & Intermediate (Boys and Girls)

Lips - Red Lip

**GIRLS SHADOW COLORS** (you do not have to use this brand, need to find shades similar)

#### **Boys**

Base Face - Foundation & Contour

Eyebrows - tidy with some colour added, if needed

Eyes - Light brown small amount of shimmer

Lashes - Mascara

Lips - Neutral Lipstick

**Link to Shadows** 