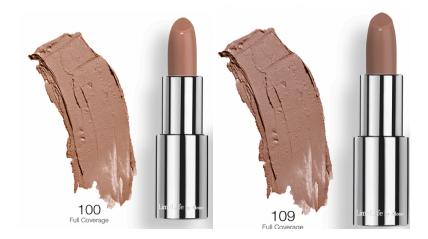

# Lips

Boys - Neutral Brown (you do not have to use this brand, need to find shades similar)

https://www.limelifebyalcone.com/kimannesmith/product/AAHPL